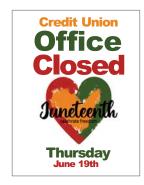

Your Nebraska Credit Union League is happy to once again offer holiday closing and event signs to alert your members of upcoming office closings. These full-color signs are printed on sturdy cardstock suitable for display.