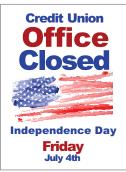

Your Nebraska Credit Union League is happy to once again offer holiday closing and event signs to alert your members of upcoming office closings. These full-color signs are printed on sturdy cardstock suitable for display.