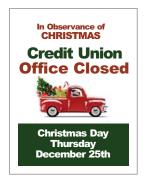

## **2025 Holiday Closing Signs**

Your Nebraska Credit Union League is happy to once again offer holiday closing and event signs to alert your members of upcoming office closings. These full-color signs are printed on sturdy cardstock suitable for display.