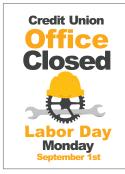

Your Nebraska Credit Union League is happy to once again offer holiday closing and event signs to alert your members of upcoming office closings. These full-color signs are printed on sturdy cardstock suitable for display.