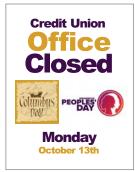

Your Nebraska Credit Union League is happy to once again offer holiday closing and event signs to alert your members of upcoming office closings. These full-color signs are printed on sturdy cardstock suitable for display.